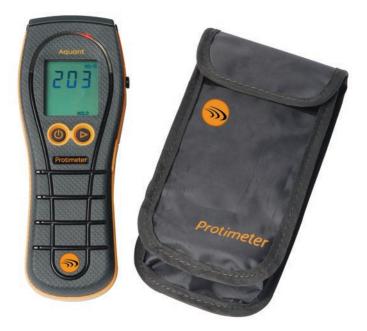

### Aquant Protimeter Non-Invasive Moisture Meter

The Aquant is a non-invasive rapid test moisture meter for a wide range of building and construction materials.

Depth of Moisture Up to 3/4 in (19 mm)

Case Pouch with belt loop

Power 9 V (supplied)

Gross Weight 4 oz (100 g)