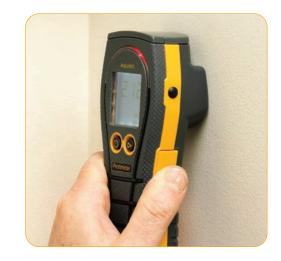

### Aquant Protimeter Non-Invasive Moisture Meter

The Aquant is a non-invasive rapid test moisture meter for a wide range of building and construction materials.

#### **Benefits**

- Detects moisture directly in materials and below wall and floor coverings such as tile, wood and vinyl
- Not adversely affected by surface moisture such as condensation
- Dual display LCD and LED for easy reading
- Color changing LEDs to show moisture condition green (dry), yellow (at risk) and red (wet)