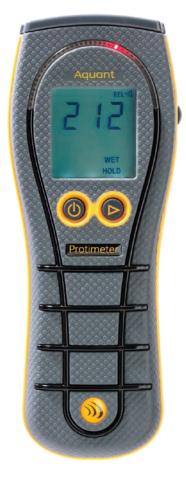

### Aquant Protimeter Non-Invasive Moisture Meter

The Aquant is a non-invasive rapid test moisture meter for a wide range of building and construction materials.

#### **Features**

- Measures up to 3/4" (19 mm) below the surface
- Adjustable auto off
- Audible tone
- Hold feature
- Backlit LCD display
- Color arc LED display

#### **Benefits**

- Detects moisture directly in materials and below wall and floor coverings such as tile, wood and vinyl
- Not adversely affected by surface moisture such as condensation
- Dual display LCD and LED for easy reading
- Color changing LEDs to show moisture condition green (dry), yellow (at risk) and red (wet)

#### Dimensions (h x w x d)

7 in x 1.9 in x 2 in (175 mm x 48 mm x 50 mm)

Display 1 Digital LCD

Display 2 60 LEDs green (dry), yellow (at risk) and red (wet)

Measurement Range Non-invasive (RF) 70 to 999 (relative) Dry (green) — 70-169 At Risk (yellow) —170 - 199 Wet (red) — 200-999