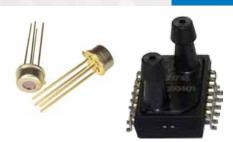

#### Pressure / MEMS

- MEMS-based piezoresistive pressure die
- Senstable® technology for world-class accuracy & low drift
- Low pressure 2"H20 to 3000 PSI
- Broad product range from sensing element to fully packaged and signal conditioned.