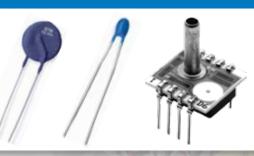

#### **Temperature**

- · Epoxy and glass coated NTC thermistors
- PTC solid state heaters
- Non-contact MEMS-based infrared temperature sensors
- · Inrush current limiting thermistors